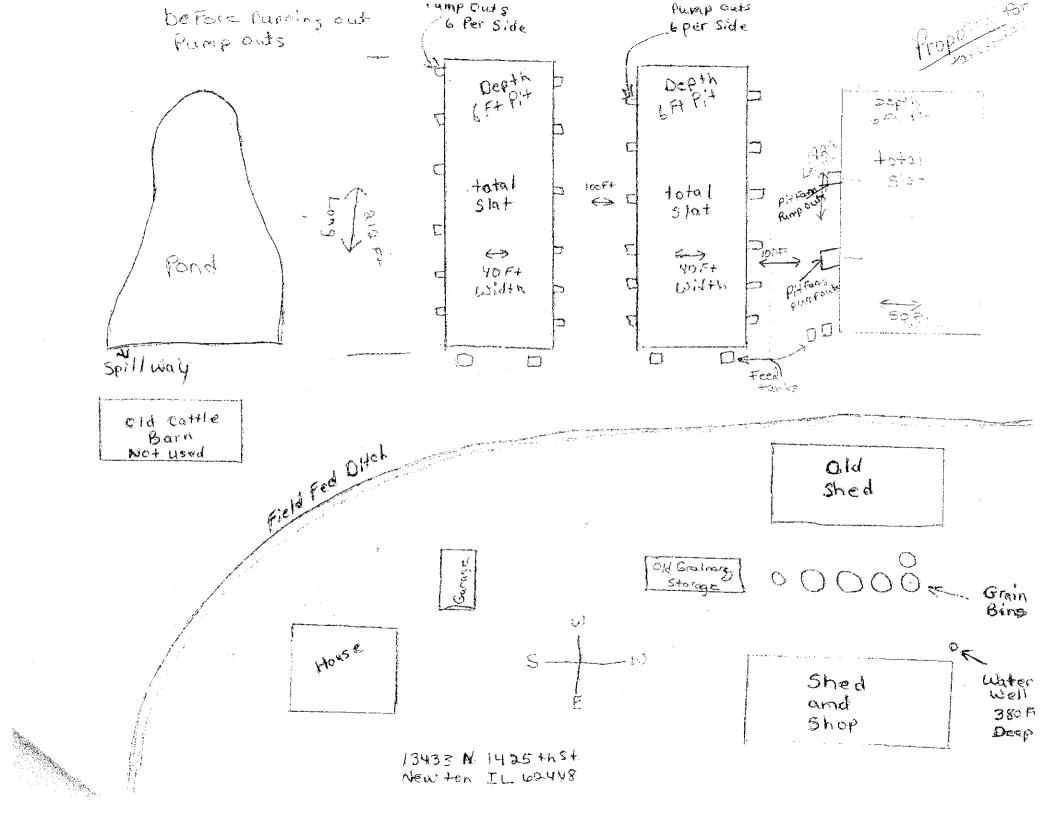

Wayne and Susan Bergbower 13433 N. 1425th St. Newton, Illinois 62448

3. The proposed water pollution control facilities in this request are located at SW <sup>1</sup>/<sub>4</sub> of Section 16, T7N, R10E of the 3<sup>rd</sup> P.M. in Jasper County, at the above street address, and consist of the following:

Livestock waste management facilities consisting of one concrete manure pit (192 ft. x 50 ft. x 6 ft. deep) with the slotted concrete portion of the floor over the manure pit.

These livestock waste management facilities are used to collect, transport and/or store livestock wastes prior to cropland application, and are further described in Exhibit A.

The water pollution control facilities in this request include the following:

Wayne and Susan Bergbower 13433 N. 1425<sup>th</sup> St. Newton, IL 62448

SW ¼ of Section 16, T7N, R10E of the 3<sup>rd</sup> P.M. in Jasper County

Livestock waste management facilities consisting of one concrete manure pit (192 ft. x 50 ft. x 6 ft. deep) with the slotted concrete portion of the floor over the manure pit.

These livestock waste management facilities are used to collect, transport and/or store livestock wastes prior to cropland application.