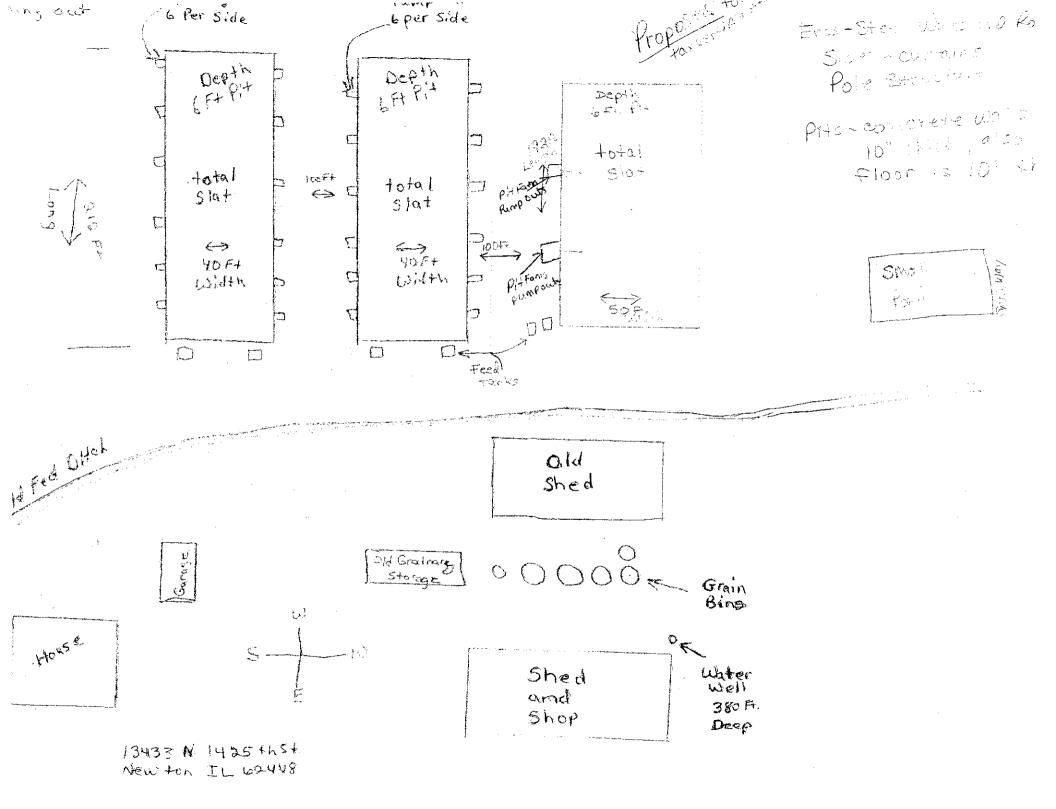

Wayne and Susan Bergbower 13433 N. 1425th St. Newton, Illinois 62448

3. The proposed water pollution control facilities in this request are located at SW <sup>1</sup>/<sub>4</sub> of Section 16, T7N, R10E of the 3<sup>rd</sup> P.M. in Jasper County, at the above street address, and consist of the following:

Livestock waste management facilities consisting of one concrete manure pit (192 ft. x 50 ft. x 6 ft. deep) with the slotted concrete portion of the floor over the manure pit.

These livestock waste management facilities are used to collect, transport and/or store livestock wastes prior to cropland application, and are further described in Exhibit A.

The water pollution control facilities in this request include the following:

Wayne and Susan Bergbower 13433 N. 1425<sup>th</sup> St. Newton, IL 62448

SW ¼ of Section 16, T7N, R10E of the 3<sup>rd</sup> P.M. in Jasper County

Livestock waste management facilities consisting of one concrete manure pit (192 ft. x 50 ft. x 6 ft. deep) with the slotted concrete portion of the floor over the manure pit.

These livestock waste management facilities are used to collect, transport and/or store livestock wastes prior to cropland application.