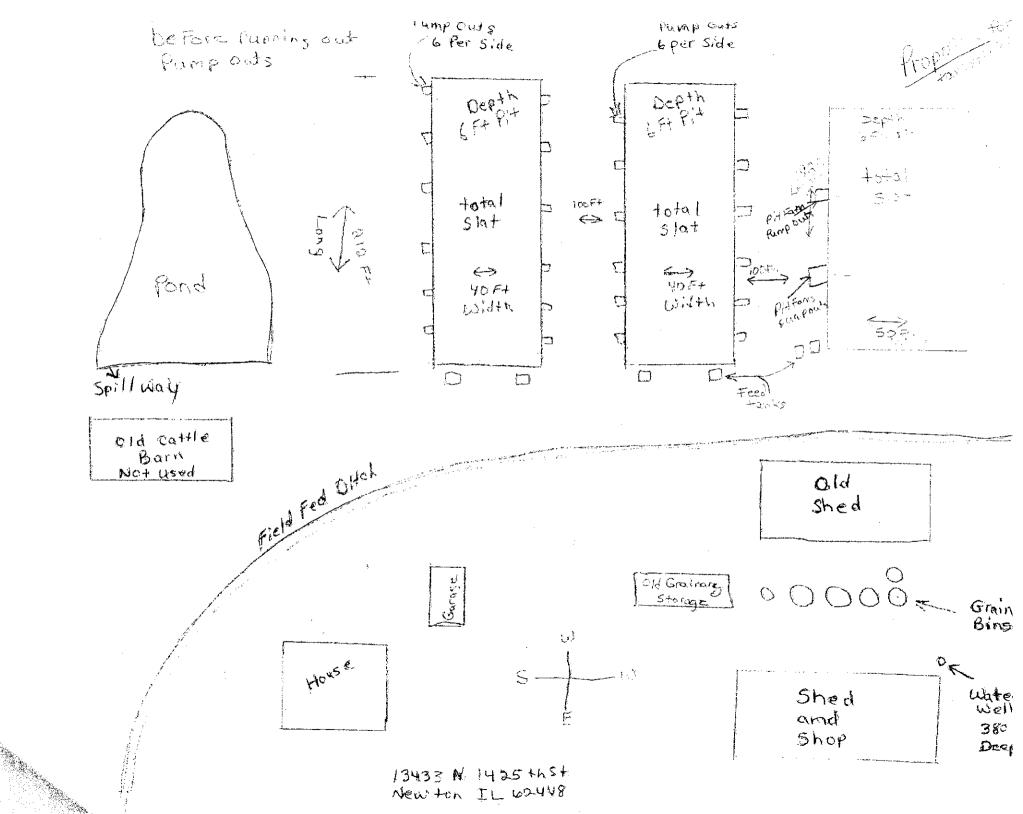

Wayne and Susan Bergbower 13433 N. 1425th St. Newton, Illinois 62448

3. The proposed water pollution control facilities in this request are located at SW <sup>1</sup>/<sub>4</sub> of Section 16, T7N, R10E of the 3<sup>rd</sup> P.M. in Jasper County, at the above street address, and consist of the following:

Livestock waste management facilities consisting of one concrete manure pit (192 ft. x 50 ft. x 6 ft. deep) with the slotted concrete portion of the floor over the manure pit.

These livestock waste management facilities are used to collect, transport and/or store livestock wastes prior to cropland application, and are further described in Exhibit A.

The water pollution control facilities in this request include the following:

Wayne and Susan Bergbower 13433 N. 1425<sup>th</sup> St. Newton, IL 62448

SW ¼ of Section 16, T7N, R10E of the 3<sup>rd</sup> P.M. in Jasper County

Livestock waste management facilities consisting of one concrete manure pit (192 ft. x 50 ft. x 6 ft. deep) with the slotted concrete portion of the floor over the manure pit.

These livestock waste management facilities are used to collect, transport and/or store livestock wastes prior to cropland application.